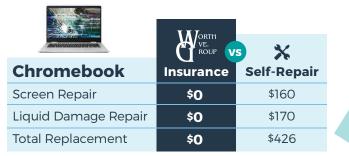

## K-12 School Device Insurance = Uninterrupted Learning!

In busy classroom environments, device mishaps are not uncommon. **Don't spend your school's budget repairing devices!** Protect your 1:1 Chromebooks, Laptops, iPads and Tablets and keep devices in the hands of students!